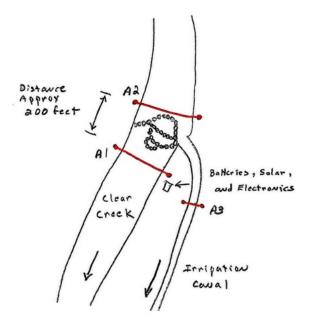

# Design, Construction and Operation of PIT Tag Monitoring Systems

Warren Leach & Dr Hugo Marques



### **Sunday April 14 2024**

Flonk Hotel Zuid Laan Corpus Den Hoorn 300 9728 JT Groningen, NL





#### 9:00 am -10:15 am RFID for Fish and Wildlife Tracking

PIT tag characteristics HDX and FDX technologies Antenna types Data collection Review of notable systems

#### 10:30 am -12:30 pm Building a PIT Tag Monitoring Station

Reader types and capabilities
Selecting a location
Field power sources
Resonance tuning
Troubleshooting and maintenance
Dealing with noise
Performance optimization
Data handling

## 1:00 pm - 2:30 pm PIT Tag Antennas

How to design an antenna Wire selection Construction techniques Metal effects

2:45 pm - 4:00 pm Interactive workshop