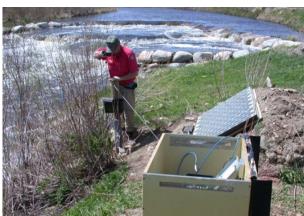

# Design, Construction and Operation of PIT Tag Monitoring Systems

Warren Leach & Dr Hugo Marques



### **Sunday April 14 2024**

Flonk Hotel Zuid Laan Corpus Den Hoorn 300 9728 JT Groningen, NL





#### 9:00 am -10:15 am RFID for Fish and Wildlife Tracking

PIT tag characteristics HDX and FDX technologies Antenna types Data collection Review of notable systems

#### 10:30 am -12:30 pm Building a PIT Tag Monitoring Station

Reader types and capabilities
Selecting a location
Field power sources
Resonance tuning
Troubleshooting and maintenance
Dealing with noise
Performance optimization
Data handling

## 1:00 pm - 2:30 pm PIT Tag Antennas

How to design an antenna Wire selection Construction techniques Metal effects

2:45 pm - 4:00 pm Interactive workshop